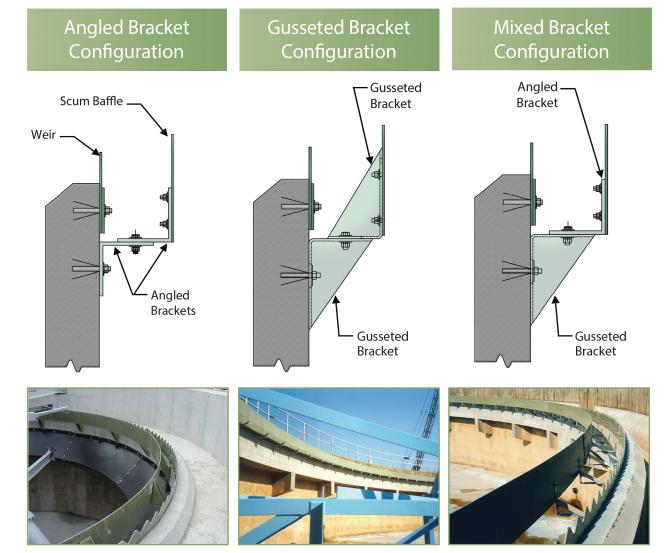

## MOUNTING OPTIONS

- Stainless steel hardware
- · Vast array of shapes and sizes available
- · Easily retrofitted to existing systems
- Most cost-effective corrosion resistant material

For more information visit our website www.nefco.us