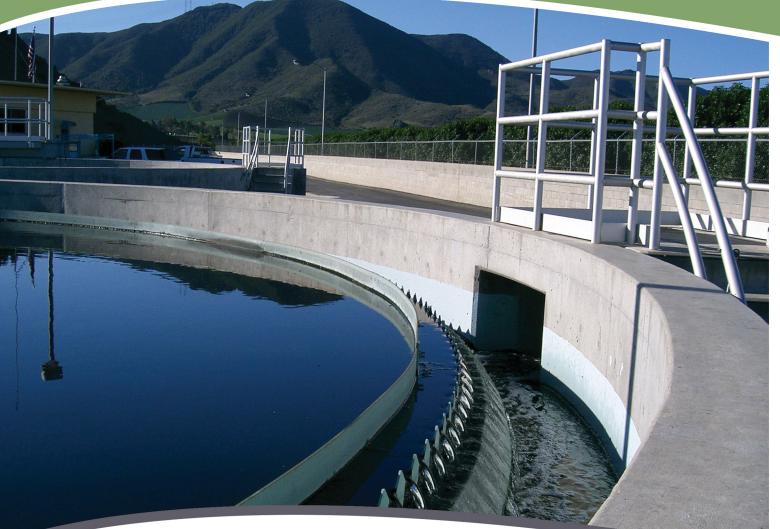

## THE BASICS

- Custom engineered to clarifier/system dimensions
- Corrosion resistant fiberglass
- Retains floatables and scum
- Maintains even effluent flow into trough