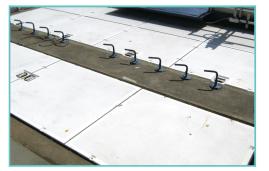

### BENEFITS

- Load-bearing surface
- Convenient access to covered areas
- Facilitates maintenance tasks
- Enables odor and algae control

## FEATURES

- Non-skid sealed platforms
- Heavy duty construction
- Large hinged hatches
- Optional provision for mounting handrail