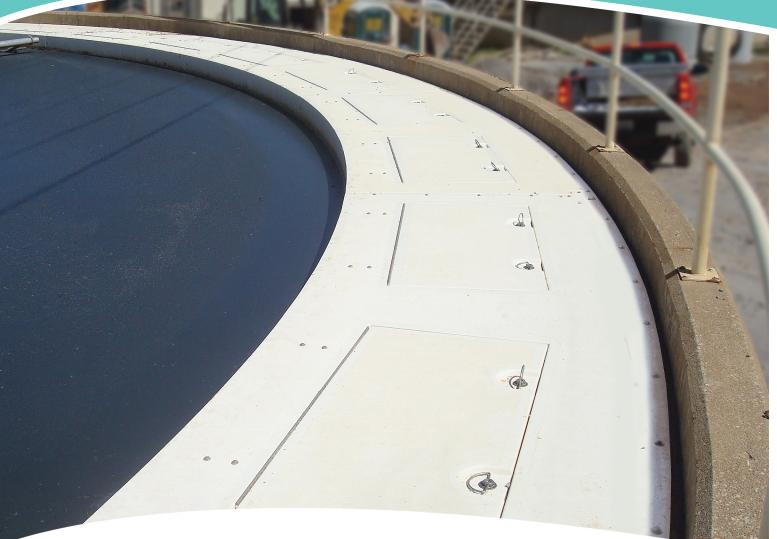

# WALK-ON COVER SYSTEMS

### BENEFITS

- Load-bearing surface
- Convenient access to covered areas
- Facilitates maintenance tasks
- Enables odor and algae control

## FEATURES

- Non-skid sealed platforms
- Heavy duty construction
- Large hinged hatches
- Optional provision for mounting handrail