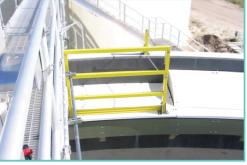

### BENEFITS

- Load-bearing surface
- Convenient access to covered areas
- Facilitates maintenance tasks
- Enables odor and algae control

## FEATURES

- Non-skid sealed platforms
- Heavy duty construction
- Large hinged hatches
- Optional provision for mounting handrail