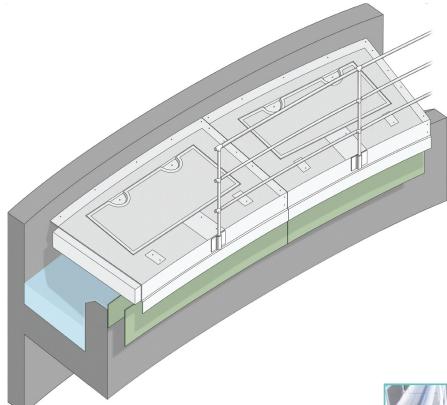

# WALK-ON COVER SYSTEMS

### BENEFITS

- Load-bearing surface
- Convenient access to covered areas
- Facilitates maintenance tasks
- Enables odor and algae control

## FEATURES

- Non-skid sealed platforms
- Heavy duty construction
- Large hinged hatches
- Optional provision for mounting handrail