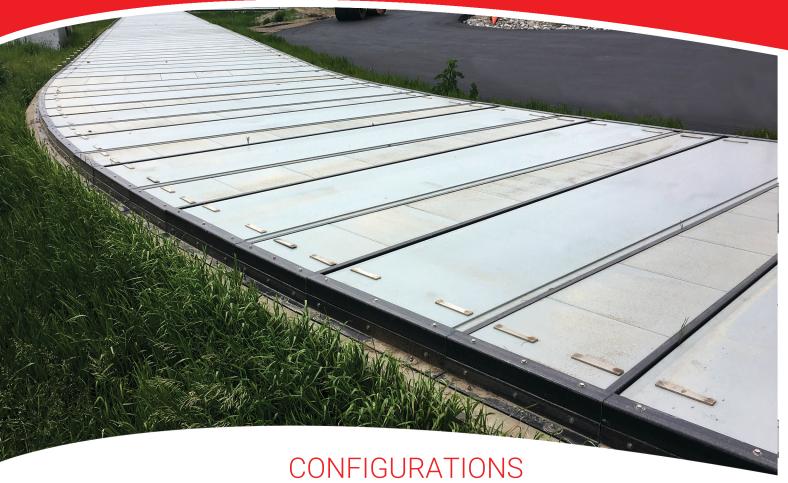

## FULL-SPAN COVER SYSTEMS FOR OPEN TOP TANKS, CHANNELS, AND OTHER STRUCTURES

- Clear Span

- Truss Supported

- No Support

- Flush Mount

- Beam Supported

- Top Mount

For more information visit our web site www.nefco.us