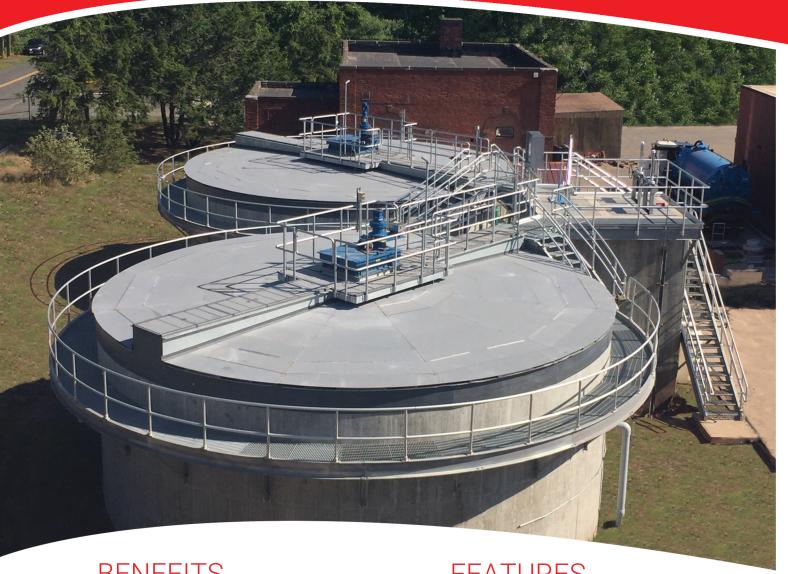

## **FULL-SPAN COVER SYSTEMS**

- **BENEFITS**
- Load-bearing surface
- · Convenient access to otherwised covered areas
- · Reduces maintenance
- Enables odor and algae control
- Help maintain temperature

## **FEATURES**

- · Non-skid surface
- Heavy duty construction
- Access Hatches
- Engineered Designs

THE CLEAR DIFFERENCE.