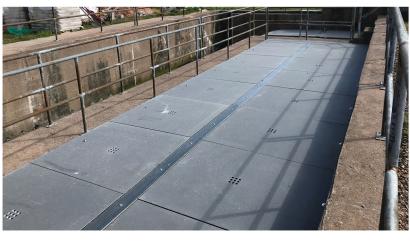

## FULL-SPAN COVER SYSTEMS FOR OPEN TOP TANKS, CHANNELS, AND OTHER STRUCTURES

- Clear Span

- Truss Supported

- No Support

- Flush Mount

- Beam Supported

- Top Mount

For more information visit our web site www.nefco.us