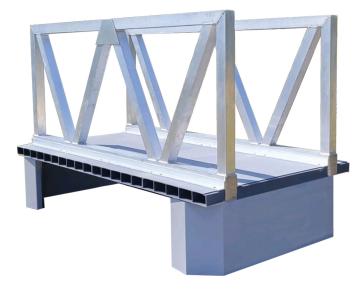

## FULL-SPAN COVER SYSTEMS FOR OPEN TOP TANKS, CHANNELS, AND OTHER STRUCTURES

- Clear Span

- Truss Supported

- No Support

- Flush Mount

- Beam Supported

- Top Mount

For more information visit our web site www.nefco.us