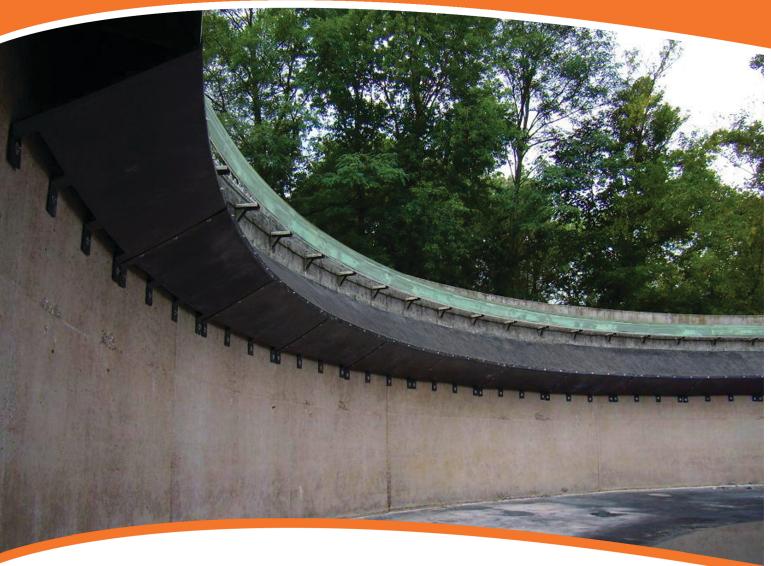

## DUAL SURFACE BAFFLE

## **BENEFITS**

- Reduces TSS up to 70% 80%
- Designed to operate at high flow
- Designed for clarifiers > 90' Diameter
- · Easily added to the Stamford Baffle

## **FEATURES**

- · Unique wedge-shaped baffle
- 30° Inclination angle
- Large horizontal projection
- Upper & lower vent opening