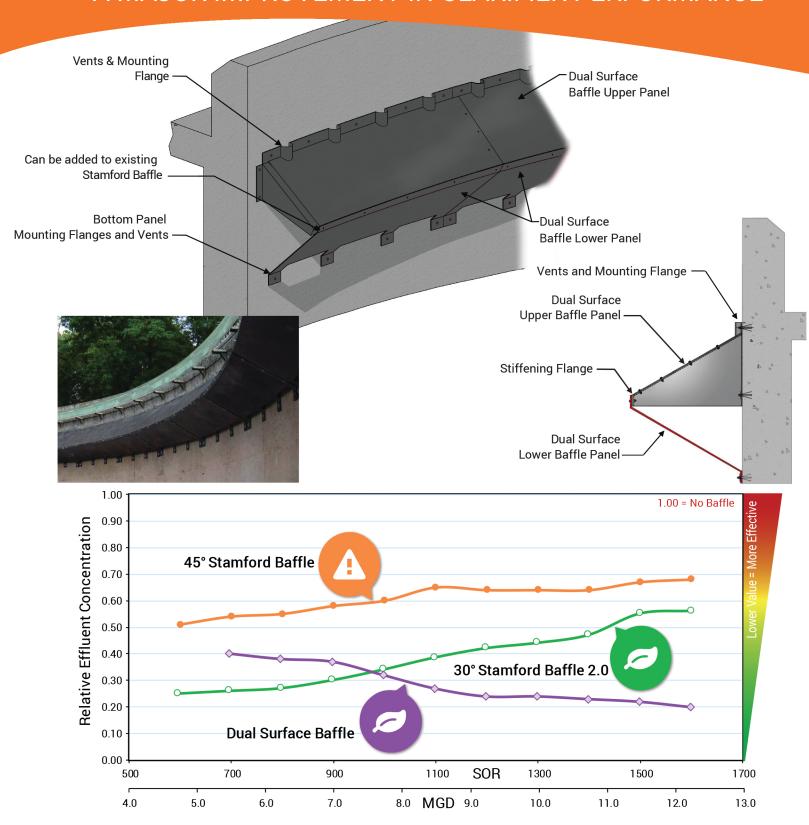

## DUAL SURFACE BAFFLE

## **BENEFITS**

- Reduces TSS up to 70% 80%
- Designed to operate at high flow
- Designed for clarifiers > 90' Diameter
- · Easily added to the Stamford Baffle

## **FEATURES**

- · Unique wedge-shaped baffle
- 30° Inclination angle
- Large horizontal projection
- Upper & lower vent opening